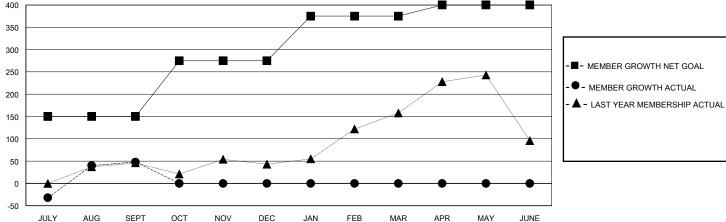

## GMT: LOCATION REP OF SRI LANKA GMT CA

| Clubs                 |               |           |               | Members               |                        |                         |                                                    |  |
|-----------------------|---------------|-----------|---------------|-----------------------|------------------------|-------------------------|----------------------------------------------------|--|
| RESULTS FOR 2024-2025 |               |           |               | RESULTS FOR 2024-2025 |                        |                         |                                                    |  |
| QUARTER               | NEW CLUB GOAL | NEW CLUBS | DROPPED CLUBS | QUARTER MEMB          | SER GROWTH NET<br>GOAL | MEMBER GROWTH<br>ACTUAL | DROPPED<br>MEMBERS ACTUAL<br>(including transfers) |  |
| JULY/AUG/SEPT         | 7             | 0         | 0             | JULY/AUG/SEPT         | 150                    | 171                     | 95                                                 |  |
| OCT/NOV/DEC           | 0             | 0         | 0             | OCT/NOV/DEC           | 125                    | 0                       | 0                                                  |  |
| JAN/FEB/MAR           | 5             | 0         | 0             | JAN/FEB/MAR           | 100                    | 0                       | 0                                                  |  |
| APR/MAY/JUNE          | 3             | 0         | 0             | APR/MAY/JUNE          | 25                     | 0                       | 0                                                  |  |