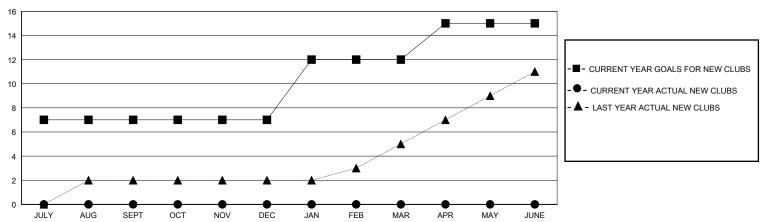

## GMT: LOCATION REP OF SRI LANKA GMT CA

| Clubs                 |               |           |               | Members               |                        |                         |                                                    |  |
|-----------------------|---------------|-----------|---------------|-----------------------|------------------------|-------------------------|----------------------------------------------------|--|
| RESULTS FOR 2024-2025 |               |           |               | RESULTS FOR 2024-2025 |                        |                         |                                                    |  |
| QUARTER               | NEW CLUB GOAL | NEW CLUBS | DROPPED CLUBS | QUARTER MEMB          | SER GROWTH NET<br>GOAL | MEMBER GROWTH<br>ACTUAL | DROPPED<br>MEMBERS ACTUAL<br>(including transfers) |  |
| JULY/AUG/SEPT         | 7             | 0         | 0             | JULY/AUG/SEPT         | 150                    | 171                     | 95                                                 |  |
| OCT/NOV/DEC           | 0             | 0         | 0             | OCT/NOV/DEC           | 125                    | 0                       | 0                                                  |  |
| JAN/FEB/MAR           | 5             | 0         | 0             | JAN/FEB/MAR           | 100                    | 0                       | 0                                                  |  |
| APR/MAY/JUNE          | 3             | 0         | 0             | APR/MAY/JUNE          | 25                     | 0                       | 0                                                  |  |